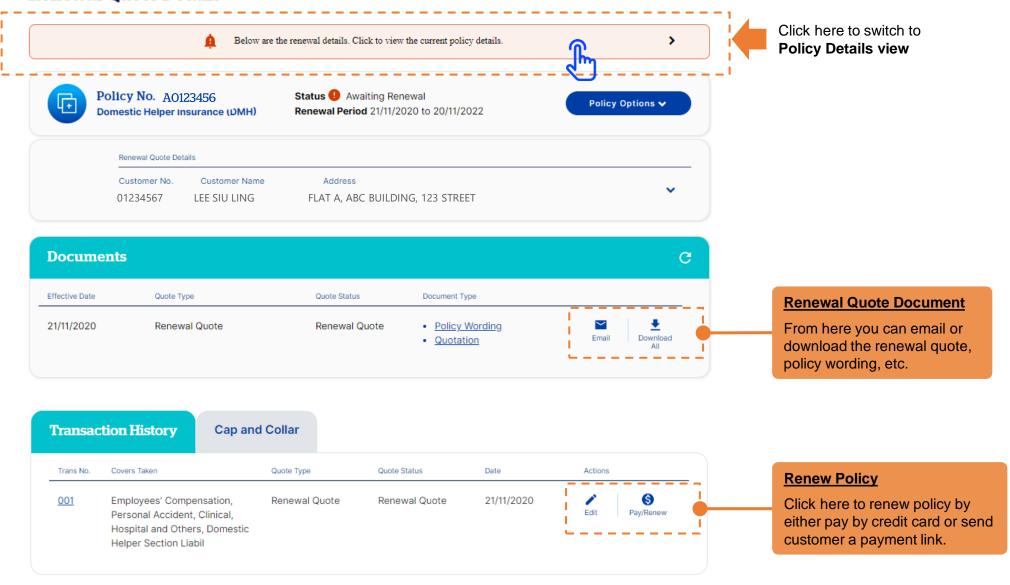

#### **Renewal Reminder**

A reminder will be displayed on top of the Policy Header to remind you the policy is expiring soon. Click on the bar to switch to the **renewal details view** 

Renewal Details view

**Policy Options** 

A more obvious action

view policy, renewal,

submit claims, etc.

button for: Endorsement,

#### **Renewal Quote Details**