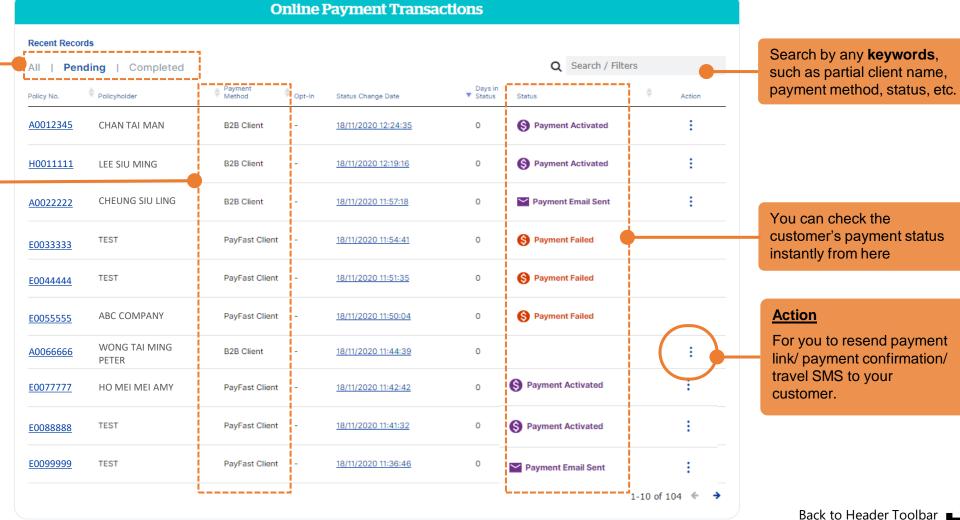

#### **Claim Details**

Go to Portfolio Management > Payment Dashboard

#### **Payment Dashboard**

Filter the records by payment status: All / Pending / Completed

#### **Comprehensive Payment Transactions**

Different types of online payments transactions are consolidated in a single payment dashboard