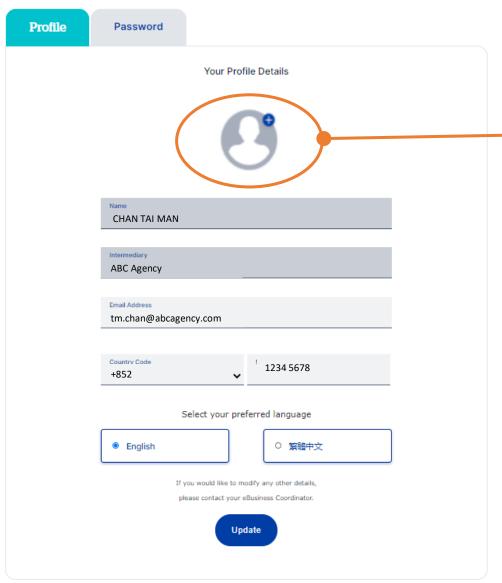

#### My Profile

#### <u>Upload profile picture</u>

Under **My Profile**, you can now upload your profile picture in Qnect