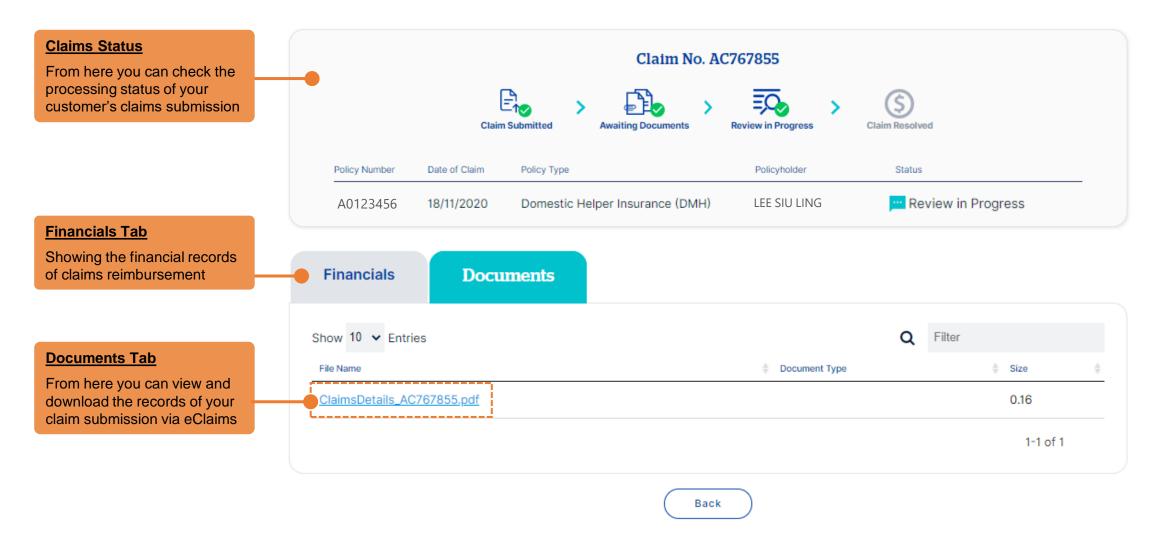

#### <u>Claims/ Transaction History/</u> Risks

Multiple tabs for you to switch in between claims, transaction history, and risks details.

Click here to see the **New Claims Header** 

Click here to switch to

#### **Claim Details**

Go to Portfolio Management > Payment Dashboard