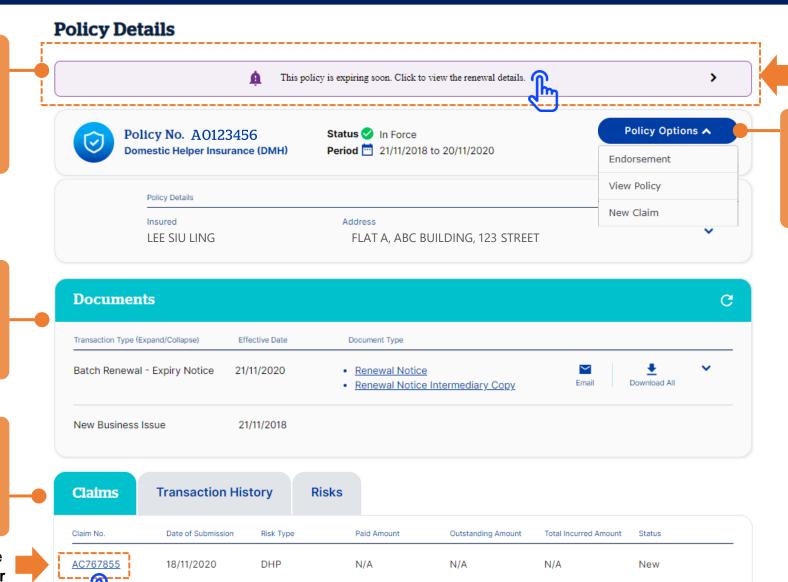

## 4. New Policy Header

Policy header is designed a new layout with obvious actions buttons and renewal reminder bar.

#### **Renewal Reminder**

A reminder will be displayed on top of the Policy Header to remind you the policy is expiring soon. Click on the bar to switch to the **renewal details view** 

#### **Document**

Document tab now stands out as an individual section for you to easily view and download the required documents.

#### <u>Claims/ Transaction History/</u> Risks

Multiple tabs for you to switch in between claims, transaction history, and risks details.

Click here to see the **New Claims Header** 

Click here to switch to

Renewal Details view

**Policy Options** 

A more obvious action

view policy, renewal,

submit claims, etc.

button for: Endorsement,