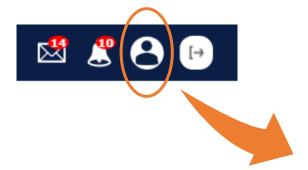

#### My Profile

#### <u>Upload profile picture</u>

Under **My Profile**, you can now upload your profile picture in Qnect