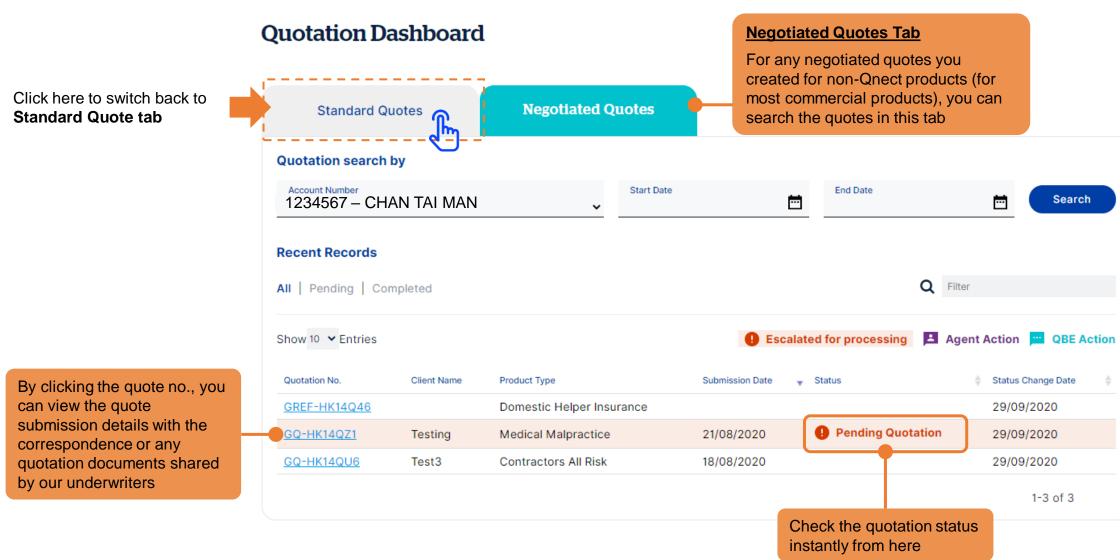

#### **Go to New Business > Quotation Dashboard**

Go to New Business > Quotation Dashboard

Quote header is designed with a new look with all quotation details neatly displayed.

#### **Quote Details**