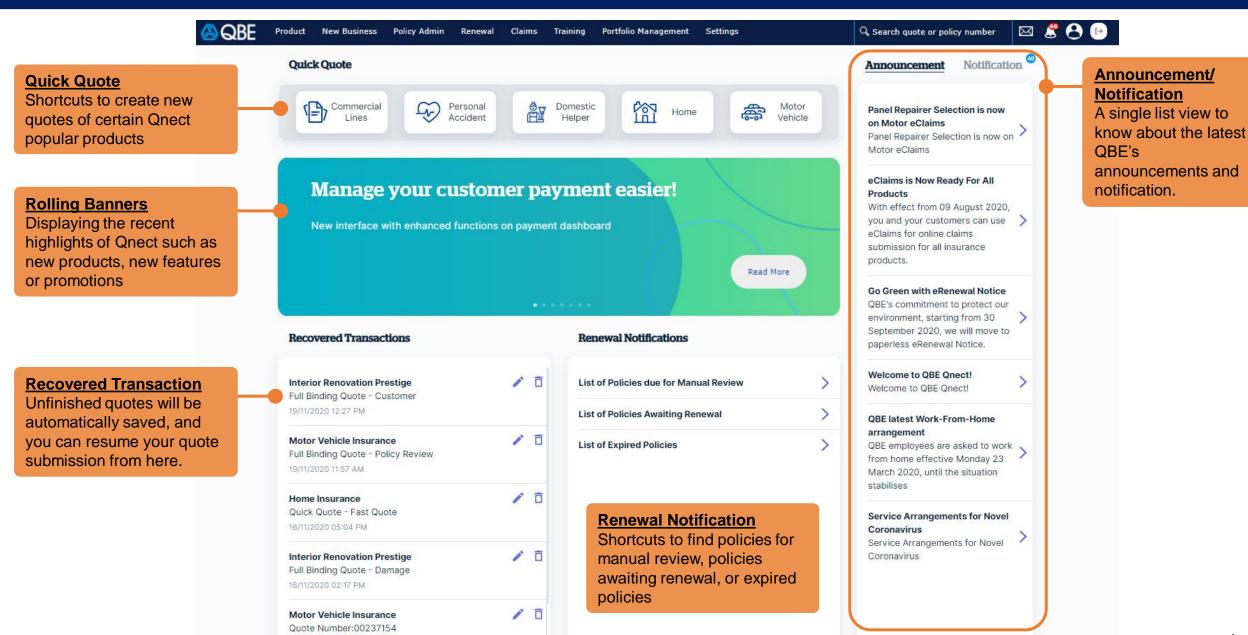

### 1. Home Page

#### A simpler and more user-friendly design enables you to look for the Qnect tools easily.