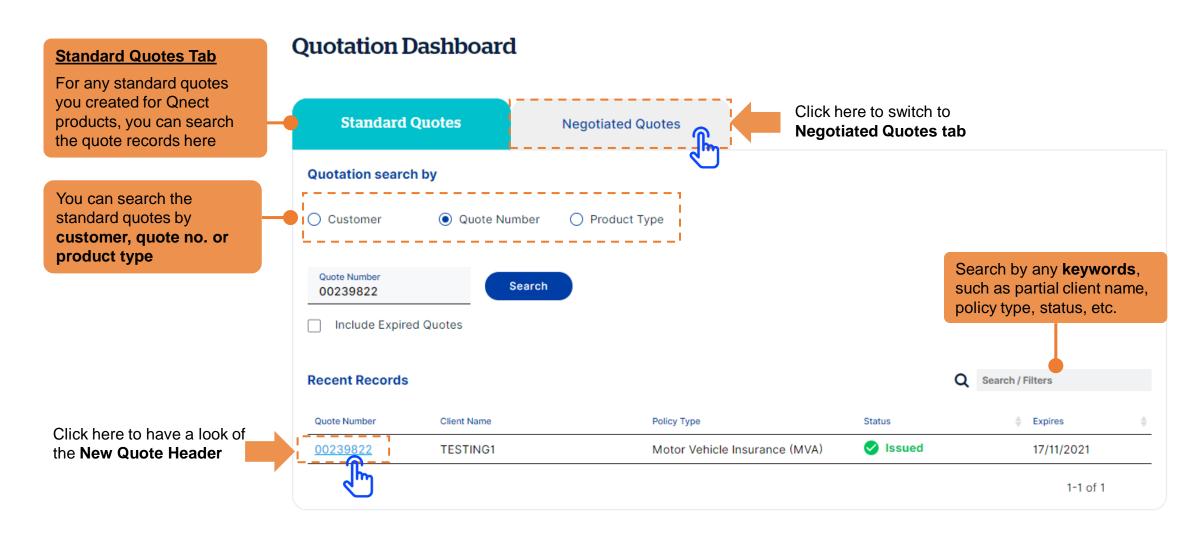

#### **Go to New Business > Quotation Dashboard**

Go to New Business > Quotation Dashboard

Quote header is designed with a new look with all quotation details neatly displayed.

#### **Quote Details**