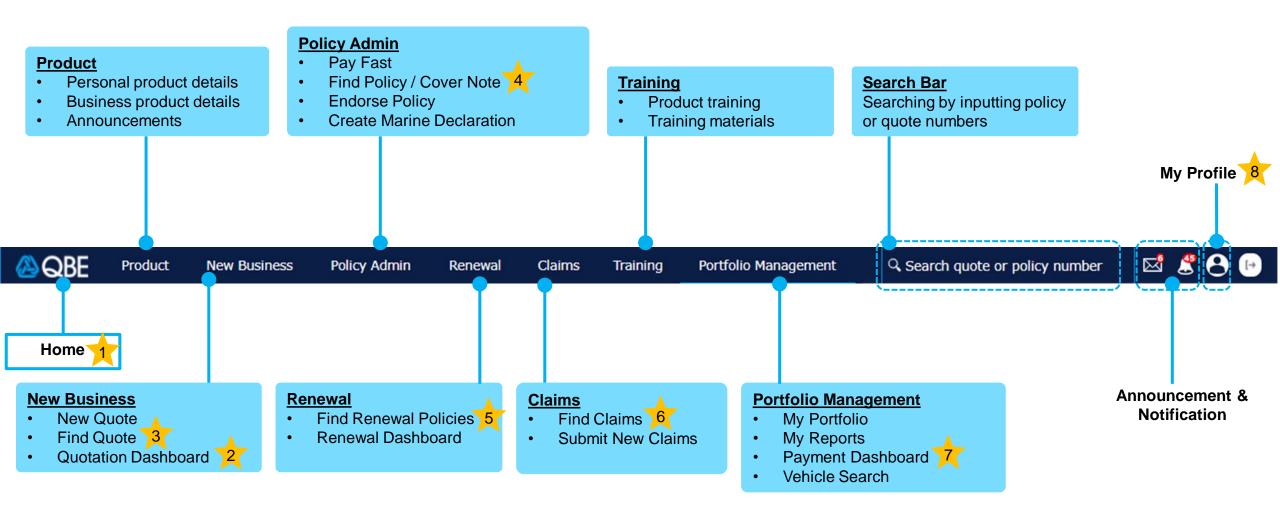

### 1. Home Page

#### A simpler and more user-friendly design enables you to look for the Qnect tools easily.