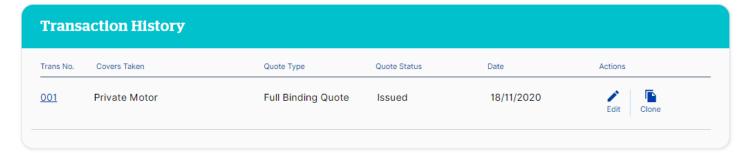

#### <u>Claims/ Transaction History/</u> Risks

Multiple tabs for you to switch in between claims, transaction history, and risks details.

Click here to see the **New Claims Header** 

Click here to switch to